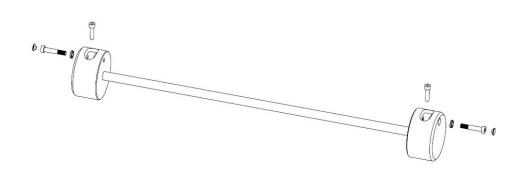

#### Cylinder replacement set

REF: 704 (Harness version)

REF: 7004 (Version with belts or easy)