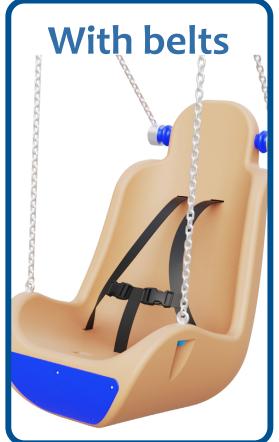

SEAT SEAT



# Model: BIG



Inclusive swing seat with safety fastening system designed and certified under the EN1176-2 standard. Made of polyethylene.

It is recommended that the user is accompanied by an adult.

It is supplied with or without chains for installation in all types of frames, which comply with the reference regulations.

- **Drain hole** designed to prevent water stagnation
  - With shock absorbing pad
  - Recommended age: 5 to 14 years
  - Recommended maximum user weight: 120 kg

#### **AVAILABLE COLORS:**

**BLUE** 30% RECYCLED **RAL 5001** 

**GREEN** 30% RECYCLED **RAL 6026** 

**RICE HUSK** 

**BLACK** 100% RECYCLED **RAL 9011** 

**ORANGE** 100% RECYCLED **RAL 2010** 

**CHECK AVAILABLE REFERENCES** 



Molder Disnova Composites www.molderdisnova.com

#### Models









### REPLACEMENT SETS SETS

# Model: BIG

#### Pad replacement set



#### Harness replacement set



#### **Closing replacement set**



### Harness replacement set with closure



### REPLACEMENTS SETS

## Model: BIG

#### Cylinder replacement set



REF: 704 (Harness version)

REF: 7004 (Version with belts or easy)

#### Short chains replacement set



#### Long chain replacement set



#### Belt replacement set



**REF:** 707

**REF: 706**