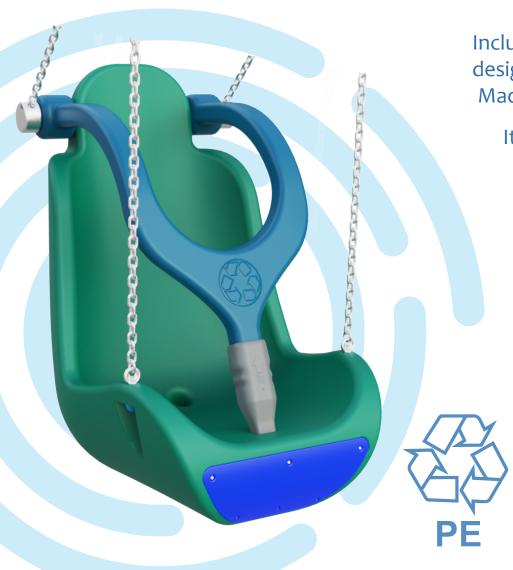

# Model: BIG

Inclusive swing seat with safety fastening system designed and certified under the EN1176-2 standard. Made of polyethylene.

It is recommended that the user is accompanied by an adult.

It is supplied with or without chains for installation in all types of frames, which comply with the reference regulations.

- **Drain hole** designed to prevent water stagnation
  - With shock absorbing pad
  - Recommended age: 5 to 14 years
  - Recommended maximum user weight: 120 kg

#### **AVAILABLE COLORS:**

**BLUE** 30% RECYCLED **RAL 5001** 

**GREEN** 30% RECYCLED **RAL 6026** 

**RICE HUSK** 

**BLACK** 100% RECYCLED **RAL 9011** 

**ORANGE** 100% RECYCLED **RAL 2010** 

**CHECK AVAILABLE REFERENCES** 