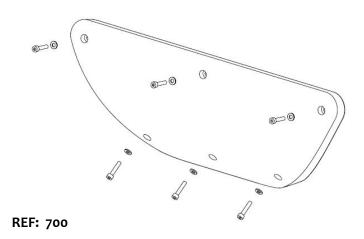

ystem designed and certified under the EN1176-2 standard. Made of polyethylene.

It is recommended that the user is accompanied by an adult.

It is supplied with or without chains for installation in all types of frames, which comply with the reference regulations.

- **Drain hole** designed to prevent water stagnation
  - With shock absorbing pad
  - Recommended age: 5 to 14 years
  - Recommended maximum user weight: 120 kg

#### **AVAILABLE COLORS:**

**BLUE** 30% RECYCLED **RAL 5001** 

**GREEN** 30% RECYCLED **RAL 6026** 

**RICE HUSK** 

**BLACK** 100% RECYCLED **RAL 9011** 

**ORANGE** 100% RECYCLED **RAL 2010** 

**CHECK AVAILABLE REFERENCES** 



Molder Disnova Composites www.molderdisnova.com

#### Models









### REPLACEMENT SETS SETS

# Model: BIG

#### Pad replacement set



#### Harness replacement set



#### **Closing replacement set**



### Harness replacement set with closure



### REPLACEMENTS SETS

## Model: BIG

#### Cylinder replacement set



REF: 704 (Harness version)

REF: 7004 (Version with belts or easy)

#### Short chains replacement set



#### Long chain replacement set



#### Belt replacement set



**REF:** 707

**REF: 706**