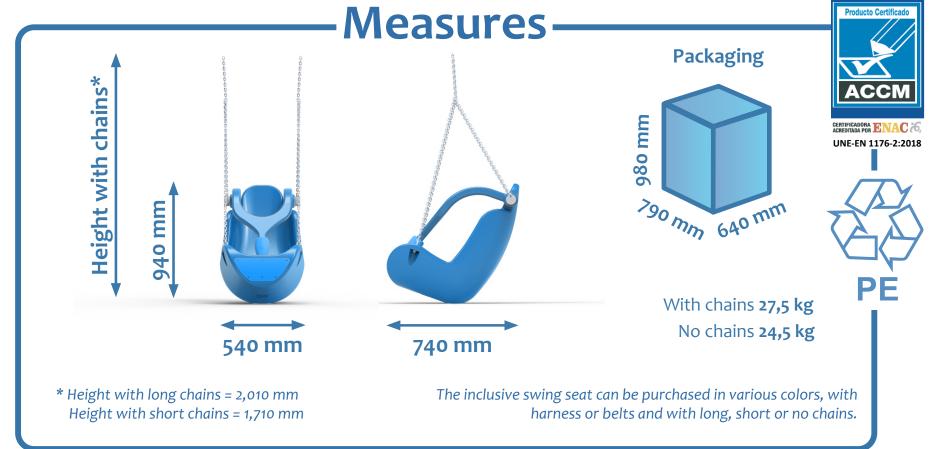

- **Drain hole** designed to prevent water stagnation
  - With shock absorbing pad
  - Recommended age: 5 to 14 years
  - Recommended maximum user weight: 120 kg