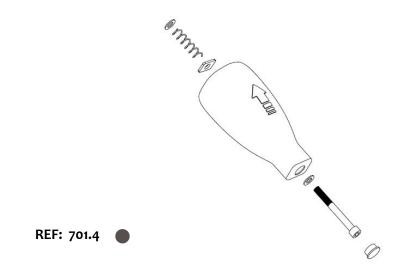

#### Cylinder replacement set

REF: 704 (Harness version)

REF: 7004 (Version with belts or easy)