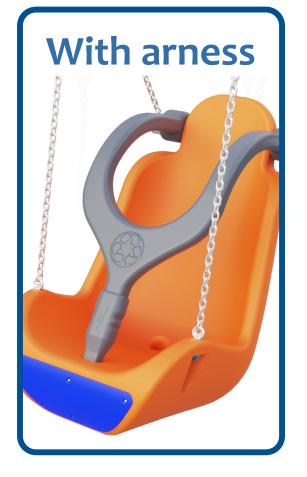

G SEAT SEAT



# Model: BIG



Inclusive swing seat with safety fastening system designed and certified under the EN1176-2 standard. Made of polyethylene.

It is recommended that the user is accompanied by an adult.

It is supplied with or without chains for installation in all types of frames, which comply with the reference regulations.

- **Drain hole** designed to prevent water stagnation
  - With shock absorbing pad
  - Recommended age: 5 to 14 years
  - Recommended maximum user weight: 120 kg

#### **AVAILABLE COLORS:**

**BLUE** 30% RECYCLED **RAL 5001** 

**GREEN** 30% RECYCLED **RAL 6026** 

**RICE HUSK** 

**BLACK** 100% RECYCLED **RAL 9011** 

**ORANGE** 100% RECYCLED **RAL 2010** 

**CHECK AVAILABLE REFERENCES** 



Molder Disnova Composites www.molderdisnova.com

#### Models









### REPLACEMENT SETS SETS

# Model: BIG

#### Pad replacement set



#### Harness replacement set



#### **Closing replacement set**



### Harness replacement set with closure



### REPLACEMENTS SETS

## Model: BIG

#### Cylinder replacement set



REF: 704 (Harness version)

REF: 7004 (Version with belts or easy)

#### Short chains replacement set



#### Long chain replacement set



#### Belt replacement set



**REF:** 707

**REF: 706**