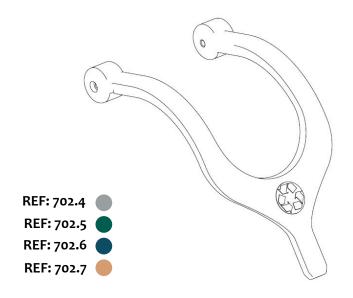

er the EN1176-2 standard. Made of polyethylene.

It is recommended that the user is accompanied by an adult.

It is supplied with or without chains for installation in all types of frames, which comply with the reference regulations.

- **Drain hole** designed to prevent water stagnation
  - With shock absorbing pad
  - Recommended age: 5 to 14 years
  - Recommended maximum user weight: 120 kg

#### **AVAILABLE COLORS:**

**BLUE** 30% RECYCLED **RAL 5001** 

**GREEN** 30% RECYCLED **RAL 6026** 

**RICE HUSK** 

**BLACK** 100% RECYCLED **RAL 9011** 

**ORANGE** 100% RECYCLED **RAL 2010** 

**CHECK AVAILABLE REFERENCES** 



Molder Disnova Composites www.molderdisnova.com

#### Models









### REPLACEMENT SETS SETS

# Model: BIG

#### Pad replacement set



#### Harness replacement set



#### **Closing replacement set**



### Harness replacement set with closure



### REPLACEMENTS SETS

## Model: BIG

#### Cylinder replacement set



REF: 704 (Harness version)

REF: 7004 (Version with belts or easy)

#### Short chains replacement set



#### Long chain replacement set



#### Belt replacement set



**REF:** 707

**REF: 706**