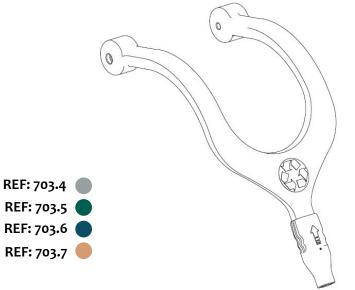

# Model: BIG

Inclusive swing seat with safety fastening system designed and certified under the EN1176-2 standard. Made of polyethylene.

It is recommended that the user is accompanied by an adult.

It is supplied with or without chains for installation in all types of frames, which comply with the reference regulations.

- **Drain hole** designed to prevent water stagnation
  - With shock absorbing pad
  - Recommended age: 5 to 14 years
  - Recommended maximum user weight: 120 kg

#### **AVAILABLE COLORS:**

**BLUE** 30% RECYCLED **RAL 5001** 

**GREEN** 30% RECYCLED **RAL 6026** 

**RICE HUSK** 

**BLACK** 100% RECYCLED **RAL 9011** 

**ORANGE** 100% RECYCLED **RAL 2010** 

**CHECK AVAILABLE REFERENCES** 