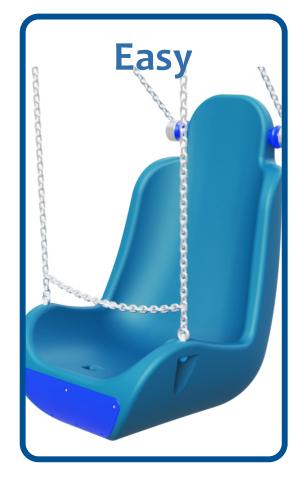

AT SEAT



# Model: BIG



Inclusive swing seat with safety fastening system designed and certified under the EN1176-2 standard. Made of polyethylene.

It is recommended that the user is accompanied by an adult.

It is supplied with or without chains for installation in all types of frames, which comply with the reference regulations.

- **Drain hole** designed to prevent water stagnation
  - With shock absorbing pad
  - Recommended age: 5 to 14 years
  - Recommended maximum user weight: 120 kg

#### **AVAILABLE COLORS:**

**BLUE** 30% RECYCLED **RAL 5001** 

**GREEN** 30% RECYCLED **RAL 6026** 

**RICE HUSK** 

**BLACK** 100% RECYCLED **RAL 9011** 

**ORANGE** 100% RECYCLED **RAL 2010** 

**CHECK AVAILABLE REFERENCES** 



Molder Disnova Composites www.molderdisnova.com

#### Models









### REPLACEMENT SETS SETS

# Model: BIG

#### Pad replacement set



#### Harness replacement set



#### **Closing replacement set**



### Harness replacement set with closure



### REPLACEMENTS SETS

## Model: BIG

#### Cylinder replacement set



REF: 704 (Harness version)

REF: 7004 (Version with belts or easy)

#### Short chains replacement set



#### Long chain replacement set



#### Belt replacement set



**REF:** 707

**REF: 706**