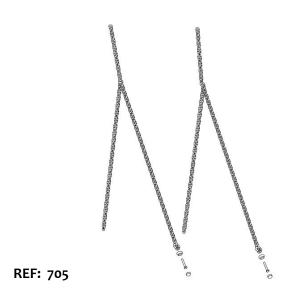

gned to prevent water stagnation
  - With shock absorbing pad
  - Recommended age: 5 to 14 years
  - Recommended maximum user weight: 120 kg

#### **AVAILABLE COLORS:**

**BLUE** 30% RECYCLED **RAL 5001** 

**GREEN** 30% RECYCLED **RAL 6026** 

**RICE HUSK** 

**BLACK** 100% RECYCLED **RAL 9011** 

**ORANGE** 100% RECYCLED **RAL 2010** 

**CHECK AVAILABLE REFERENCES** 



Molder Disnova Composites www.molderdisnova.com

#### Models









### REPLACEMENT SETS SETS

# Model: BIG

#### Pad replacement set



#### Harness replacement set



#### **Closing replacement set**



### Harness replacement set with closure



### REPLACEMENTS SETS

## Model: BIG

#### Cylinder replacement set



REF: 704 (Harness version)

REF: 7004 (Version with belts or easy)

#### Short chains replacement set



#### Long chain replacement set



#### Belt replacement set



**REF:** 707

**REF: 706**